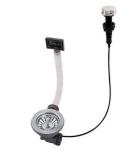

## **OPTIONAL AUTOMATIC WASTE FITTINGS**

Automatic waste fitting 8407 100

Automatic waste fitting 8407 000

LIRA automatic waste fitting 8407 102

LIRA automatic waste fitting 8407 103