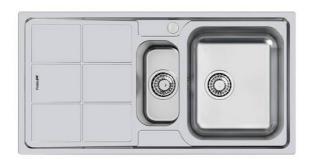

# Sink F300

Bowl on the right Kitchen Sinks

Code: 1353 061

#### **DETAILS**

| Edge/Installation Type | Standard (8 mm Edge)                                            |
|------------------------|-----------------------------------------------------------------|
| Material               | AISI 304 stainless steel                                        |
| Texture                | Foster brushed                                                  |
| Base                   | 60 cm                                                           |
| Dimensions             | 970x500 mm                                                      |
| Standard fittings      | Fixing hooks, gasket, drain, overflow and siphon, boxed packing |
| Mixer holes            | 1 standard hole - 2nd and 3rd on request                        |
| Built-in hole          | 950x480 mm                                                      |
| Drainer                | Yes                                                             |

| Width                     | 97 cm                                                                                                                                                                                                                                                  |
|---------------------------|--------------------------------------------------------------------------------------------------------------------------------------------------------------------------------------------------------------------------------------------------------|
| Bowl dimension            | 340x400 + 150x300mm                                                                                                                                                                                                                                    |
| Number of bowls           | 2 bowls                                                                                                                                                                                                                                                |
| Waste fitting             | 3,5" drain                                                                                                                                                                                                                                             |
| FEATURES                  |                                                                                                                                                                                                                                                        |
| 2nd / 3rd hole availaible | The sink can be customized with the execution on request of additional holes, usable for double-hole mixers, for remote controlled drains or for the installation of soap dispensers. The positions are marked on the drawings with dotted line holes. |
| Added value               | Foster uses steel thicknesses higher than those used on average by other manufacturers. This is how, thanks to our long experience, we know how to make sinks of superior quality and with a better resistance to aging.                               |
| Basket 3,5" waste fitting | The drain is equipped with a large 3.5" drain, with the practical basket cap that prevents the discharge of solid parts.                                                                                                                               |
| Sliding brackets          |                                                                                                                                                                                                                                                        |