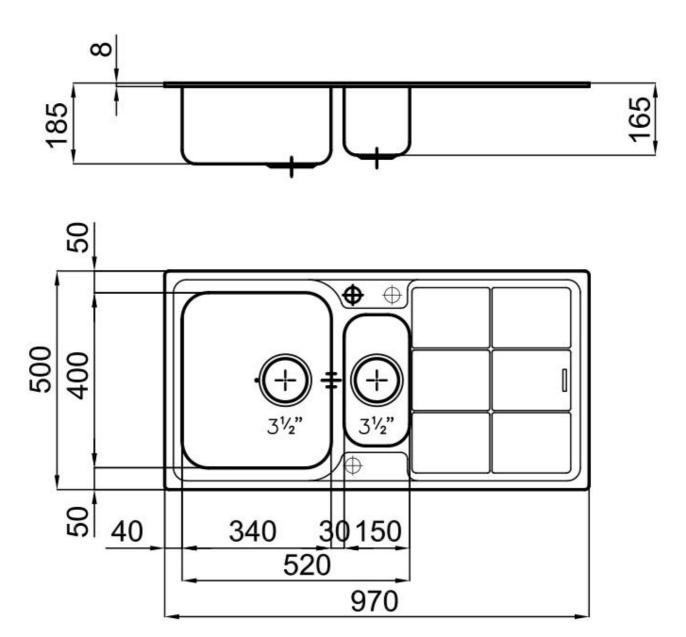

#### **DETAILS**

| Edge/Installation Type | Standard (8 mm Edge)                                            |
|------------------------|-----------------------------------------------------------------|
| Material               | AISI 304 stainless steel                                        |
| Texture                | Foster brushed                                                  |
| Base                   | 60 cm                                                           |
| Dimensions             | 970x500 mm                                                      |
| Standard fittings      | Fixing hooks, gasket, drain, overflow and siphon, boxed packing |
| Mixer holes            | 1 standard hole - 2nd and 3rd on request                        |
| Built-in hole          | 950x480 mm                                                      |
| Drainer                | Yes                                                             |

| Width                     | 97 cm                                                                                                                                                                                                                                                  |
|---------------------------|--------------------------------------------------------------------------------------------------------------------------------------------------------------------------------------------------------------------------------------------------------|
| Bowl dimension            | 340x400 + 150x300mm                                                                                                                                                                                                                                    |
| Number of bowls           | 2 bowls                                                                                                                                                                                                                                                |
| Waste fitting             | 3,5" drain                                                                                                                                                                                                                                             |
| FEATURES                  |                                                                                                                                                                                                                                                        |
| 2nd / 3rd hole availaible | The sink can be customized with the execution on request of additional holes, usable for double-hole mixers, for remote controlled drains or for the installation of soap dispensers. The positions are marked on the drawings with dotted line holes. |
| Added value               | Foster uses steel thicknesses higher than those used on average by other manufacturers. This is how, thanks to our long experience, we know how to make sinks of superior quality and with a better resistance to aging.                               |
| Basket 3,5" waste fitting | The drain is equipped with a large 3.5" drain, with the practical basket cap that prevents the discharge of solid parts.                                                                                                                               |
| Sliding brackets          |                                                                                                                                                                                                                                                        |

### **TECHNICAL DATA**